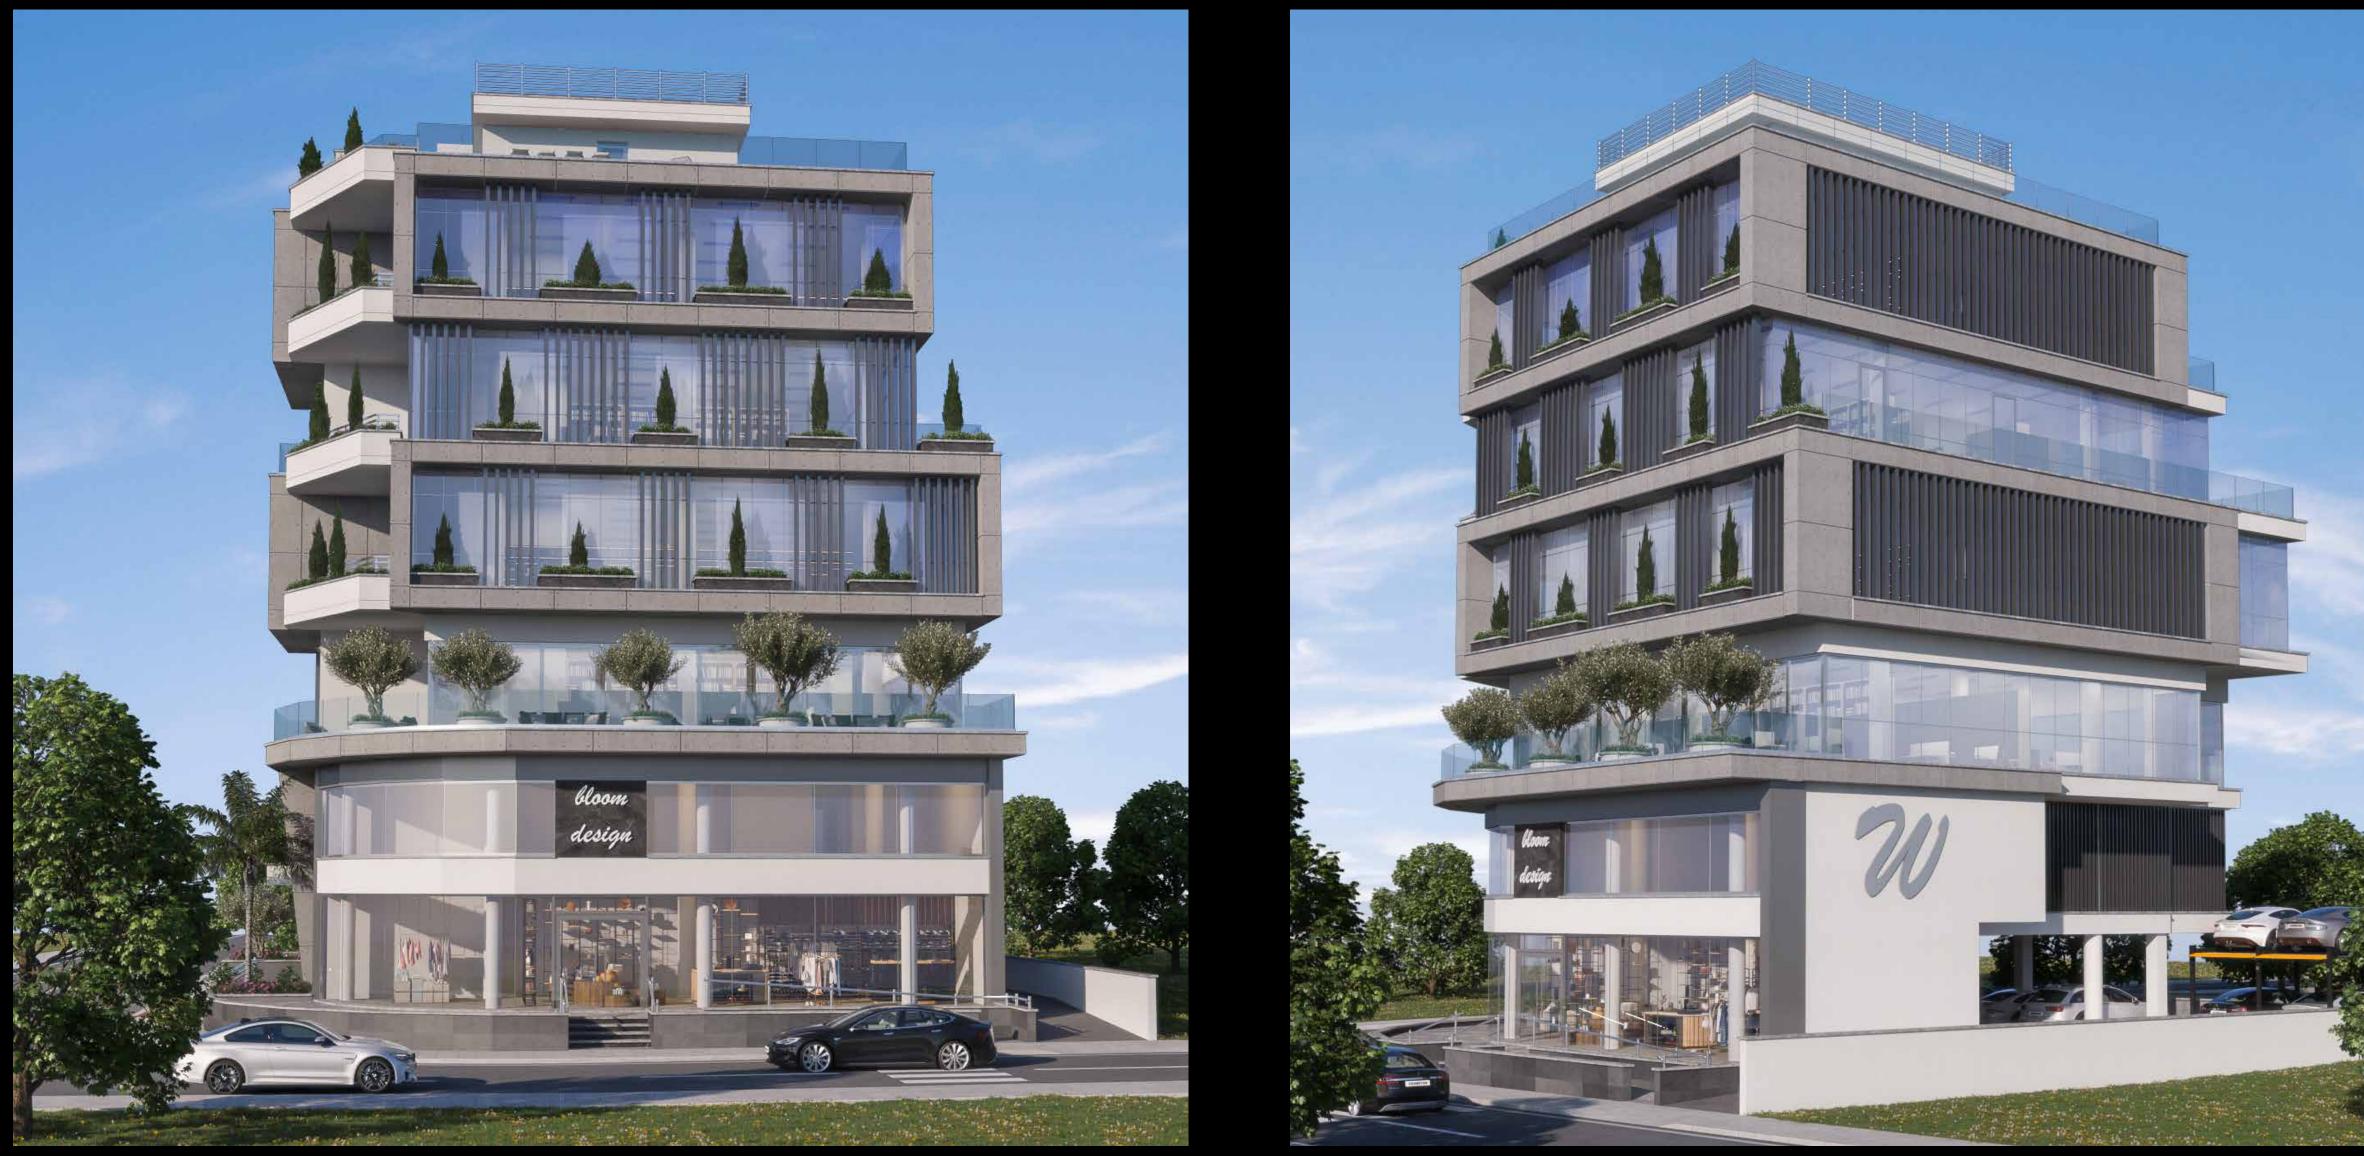

## About

The "W Building" is a project under development of a beautiful, contemporary commercial building comprised of shops and offices situated in Omirou street, Limassol, Cyprus.

It is a corner plot, located in one of the most vibrant commercial streets in Limassol, surrounded by retail shops, banks, insurances, law firms, cafes, schools. It has an optimal location with close proximity to the new "offices strip" in Spyrou Kyprianou street, and remarkably easy access to the high way to the north, and to the Limassol city center to the south.

The building is comprised of a shop with mezzanine and 4 floors of offices for a total area of circa 1302 plus a basement. It has 18 parking spaces and high rise reception and lobby area, creating the most welcoming and functional environment for occupants and guests. It enjoys a sea view on the upper floors and can accommodate a roof garden, as an optional feature.

It is designed with most premium materials and up to date technical specification, and it will be energy efficient with ample green areas, in its interior and exterior façade, and can be delivered bear-shell allowing for customizations and design.