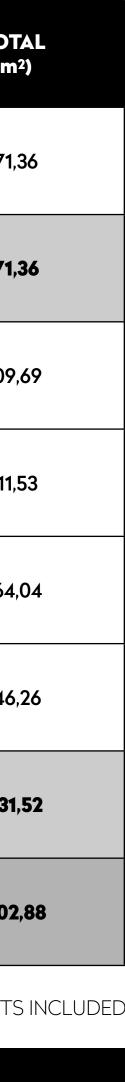

# The Project

| OFFICE/ SHOP | INTERNAL COVERED<br>(m²) | EXTERNAL COVERED<br>(m²) | COVERED AREA<br>(m²) | TOTAL SHARE 1-2<br>(%) | TOTAL SHARE -2<br>(%) | 104,77m <sup>2</sup> COMMON<br>AREA 1- SHARE | 150,03m <sup>2</sup> COMMON<br>AREA 2- SHARE | STORE<br>(m²) | TOTAL COVERED<br>AREA (m²) | TOTA<br>(m²) |
|--------------|--------------------------|--------------------------|----------------------|------------------------|-----------------------|----------------------------------------------|----------------------------------------------|---------------|----------------------------|--------------|
| SHOP 1       | 147,38                   | 8,40                     | 155,78               | 14,87                  |                       | 15,58                                        |                                              | 10,57         | 181,93                     | 171,30       |
| TOTAL 1      | 147,38                   | 8,40                     | 155,78               |                        |                       | 15,58                                        | 0,00                                         | 10,57         | 181,93                     | 171,34       |
| OFF.101      | 211,49                   | 32,73                    | 244,22               | 23,30                  | 27,37                 | 24,41                                        | 41,06                                        | 10,00         | 319,69                     | 309,6        |
| OFF.201      | 235,22                   | 10,45                    | 245,67               | 23,44                  | 27,53                 | 24,56                                        | 41,30                                        | 10,38         | 321,91                     | 311,53       |
| OFF. 301     | 194,98                   | 13,23                    | 208,21               | 19,86                  | 23,34                 | 20,81                                        | 35,02                                        | 8,40          | 272,44                     | 264,0        |
| OFF.401      | 183,91                   | 10,29                    | 194,20               | 18,53                  | 21,76                 | 19,41                                        | 32,65                                        | 7,69          | 253,95                     | 246,2        |
| TOTAL 2      | 825,60                   | 66,70                    | 892,30               | 85,13                  | 100,00                | 89,19                                        | 150,03                                       | 36,47         | 1167,99                    | 1131,5       |
| TOTAL 1+2    | 972,98                   | 75,10                    | 1048,08              | 100,00                 | 100,00                | 104,77                                       | 150,03                                       | 47,04         | 1349,92                    | 1302,8       |

BASEMENT: 304 (m<sup>2</sup>)

\* ALL VOIDS, RAISERS AND ELEVATOR SHAFTS INCLUDED

ground floor

mezzanine floor