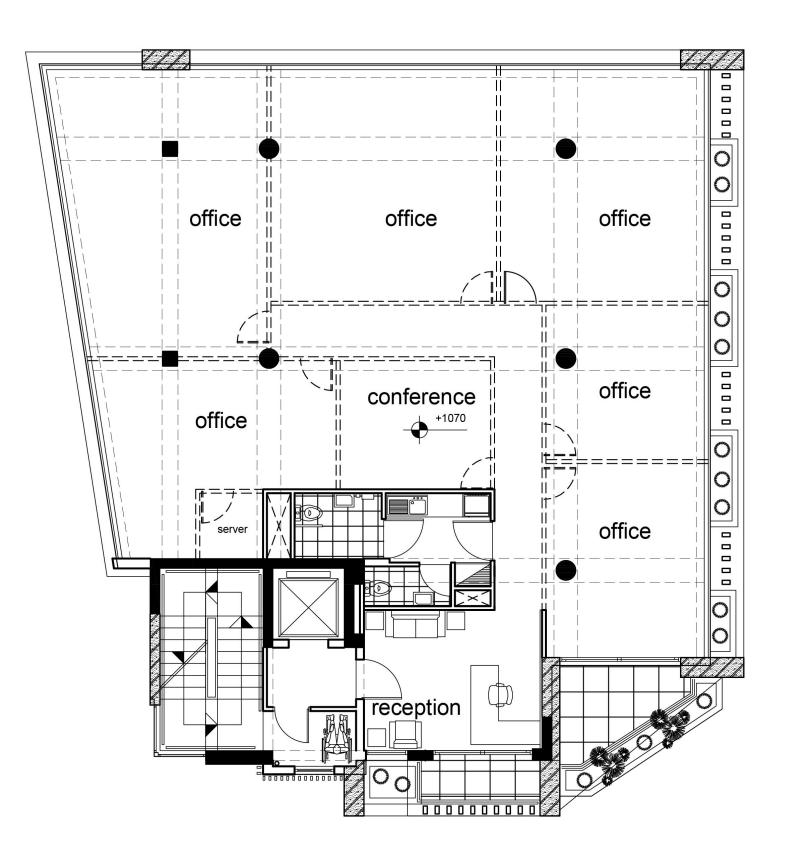

#### basement

1st floor - office

2nd floor - office

3rd floor - office

4th floor - office

roof plan - stores