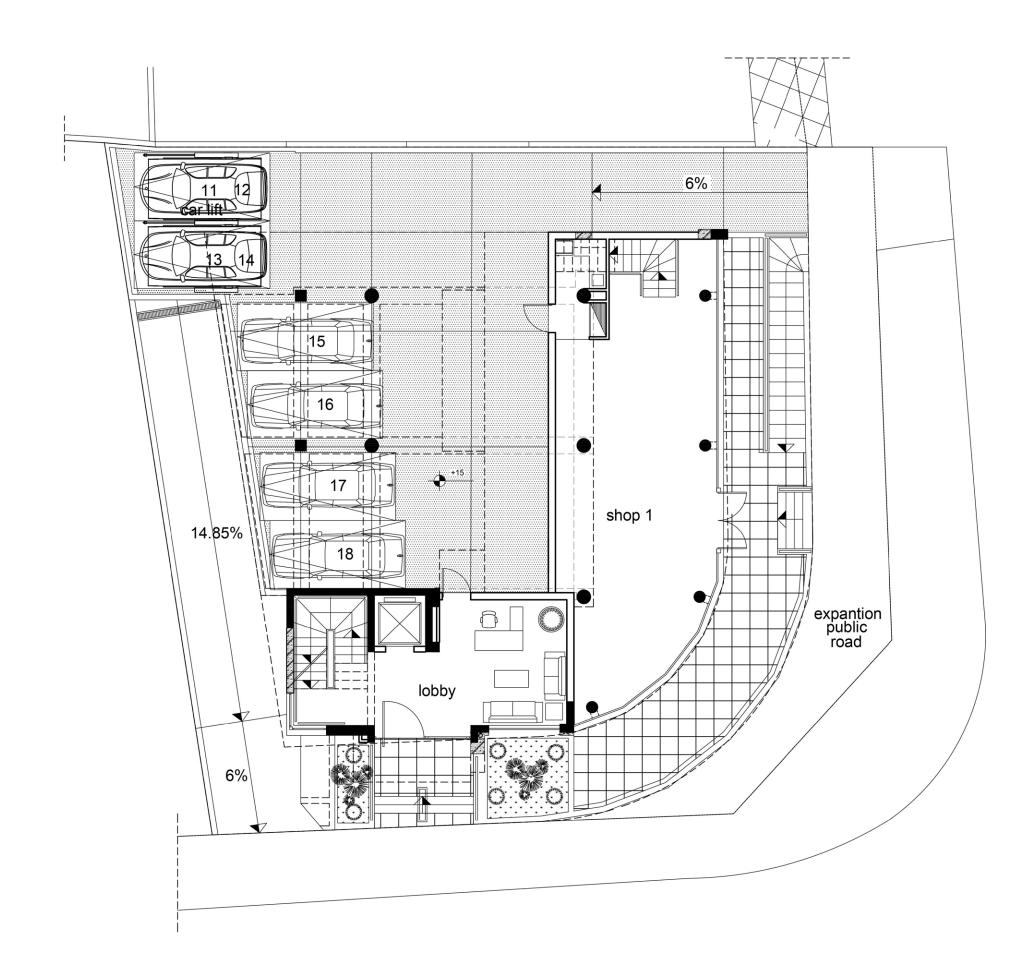

The building is comprised of a shop with mezzanine and 4 floors of offices for a total area of circa 1302 plus a basement. It has 18 parking spaces and high rise reception and lobby area, creating the most welcoming and functional environment for occupants and guests. It enjoys a sea view on the upper floors and can accommodate a roof garden, as an optional feature.

The project is under development and is estimated to be completed in December 2025.

- Total Area: 1302 m2
- Total Covered Area: 1049 m2
- 5 Floors
- 18 parking spaces
- Class A Energy Efficiency
- Seq View
- High rise, spacious, independent reception and lobby
- Shell core delivery for customization and design
- Prime Commercial Location
- Green Spaces
- Roof Garden (Optional)
- Delivery: December 2025

BASEMENT: 304 (m<sup>2</sup>)

\* ALL VOIDS, RAISERS AND ELEVATOR SHAFTS INCLUDED

ground floor

mezzanine floor