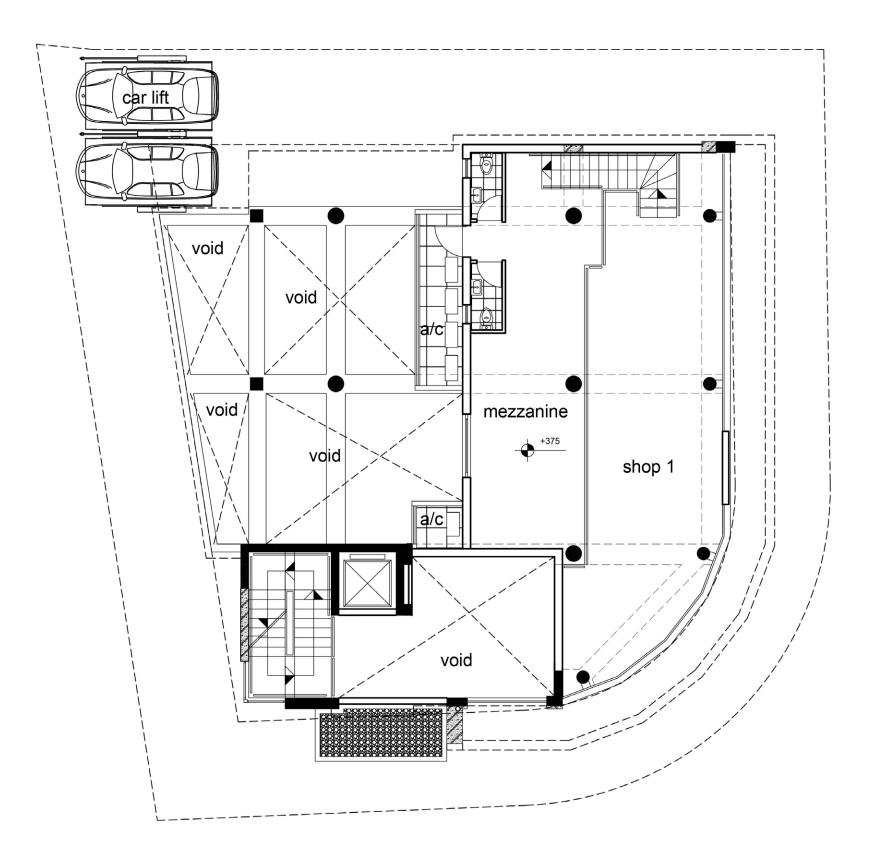

The building is comprised of a shop with mezzanine and 4 floors of offices for a total area of circa 1302 plus a basement. It has 18 parking spaces and high rise reception and lobby area, creating the most welcoming and functional environment for occupants and guests. It enjoys a sea view on the upper floors and can accommodate a roof garden, as an optional feature.

BASEMENT: 304 (m<sup>2</sup>)

\* ALL VOIDS, RAISERS AND ELEVATOR SHAFTS INCLUDED

ground floor

mezzanine floor