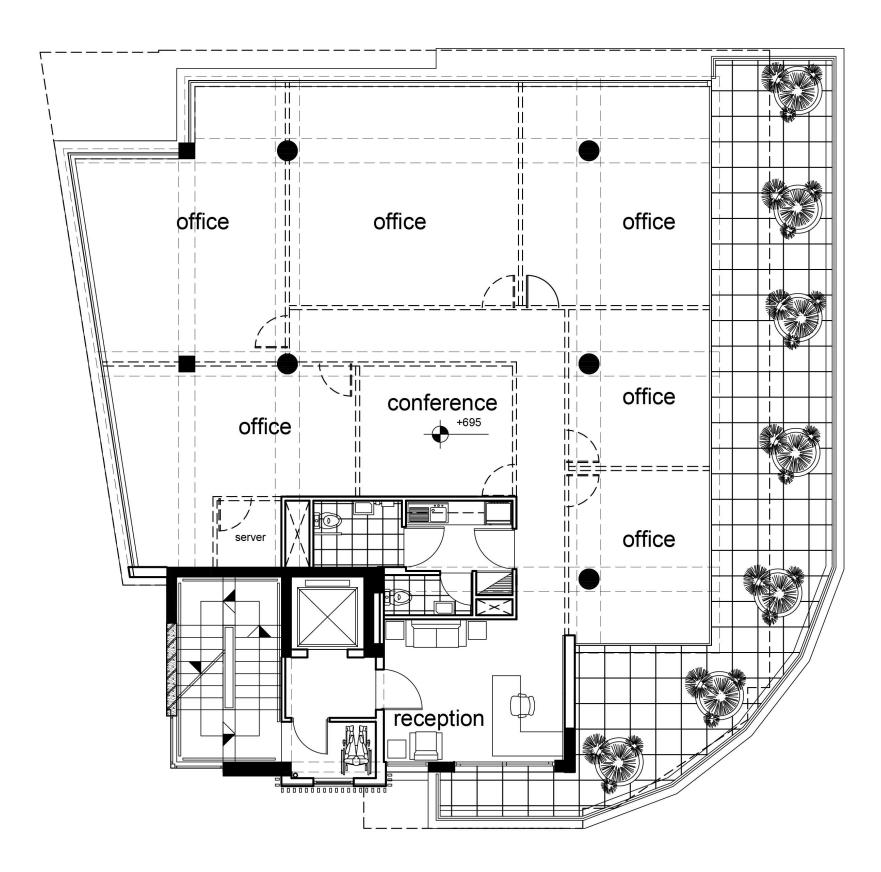

The building is comprised of a shop with mezzanine and 4 floors of offices for a total area of circa 1302 plus a basement. It has 18 parking spaces and high rise reception and lobby area, creating the most welcoming and functional environment for occupants and guests. It enjoys a sea view on the upper floors and can accommodate a roof garden, as an optional feature.

#### basement

1st floor - office

2nd floor - office

3rd floor - office

4th floor - office

roof plan - stores