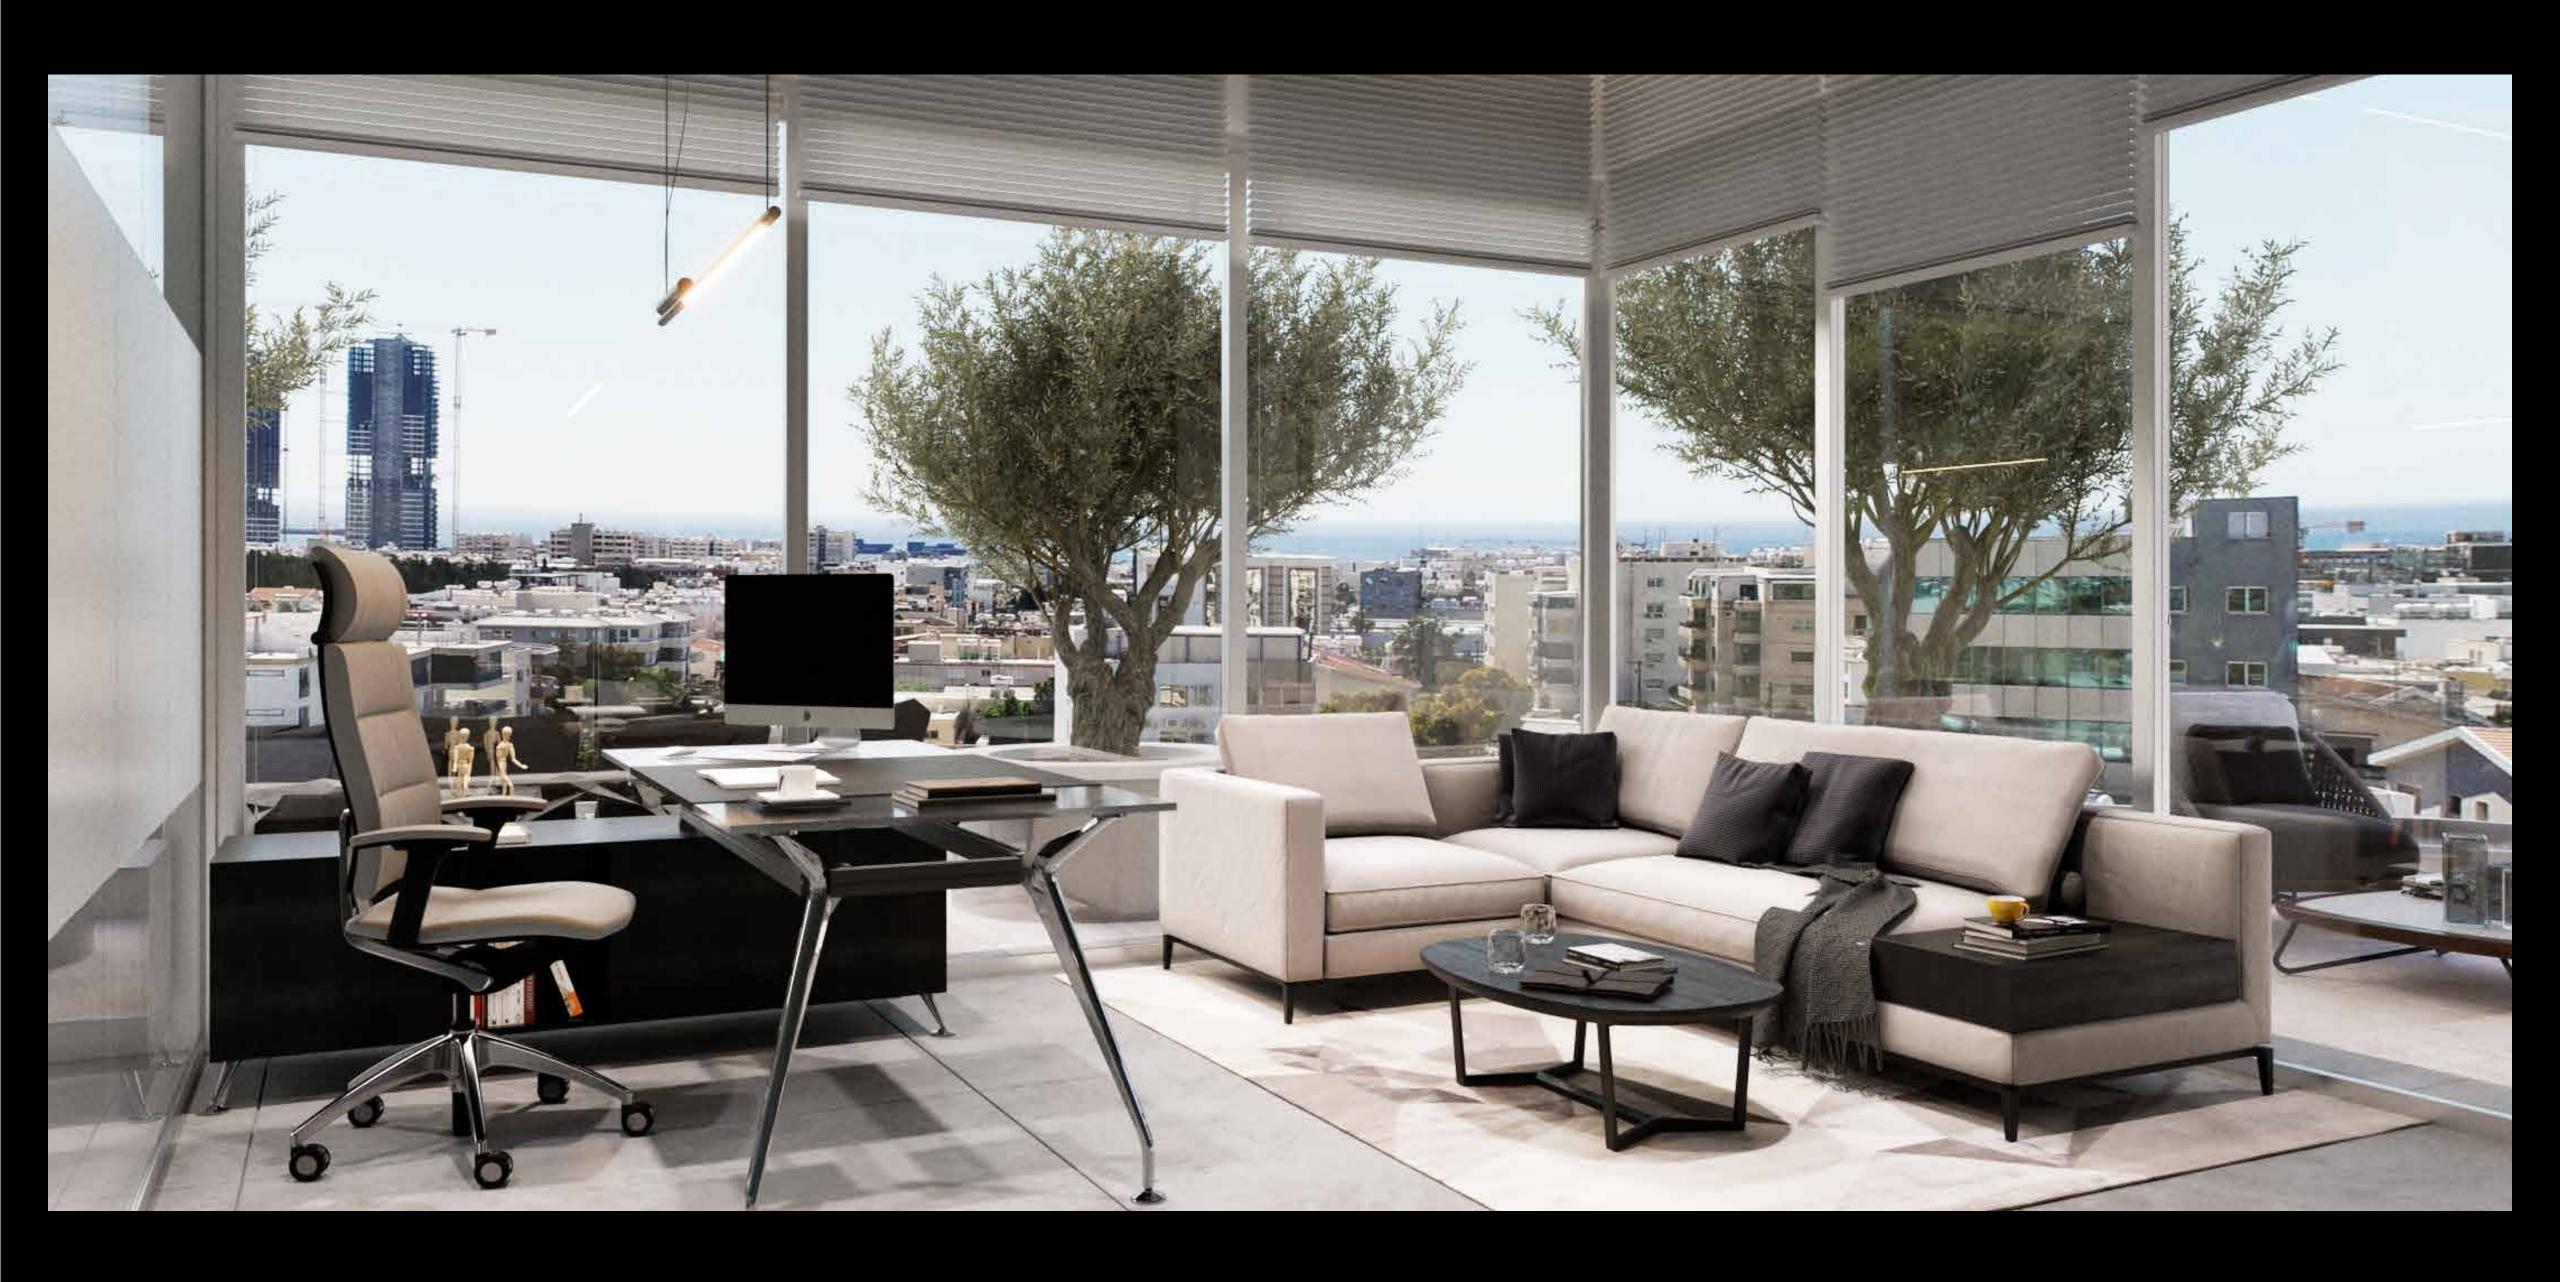

The building is comprised of a shop with mezzanine and 4 floors of offices for a total area of circa 1302 plus a basement. It has 18 parking spaces and high rise reception and lobby area, creating the most welcoming and functional environment for occupants and guests. It enjoys a sea view on the upper floors and can accommodate a roof garden, as an optional feature.

It is designed with most premium materials and up to date technical specification, and it will be energy efficient with ample green areas, in its interior and exterior façade, and can be delivered bear-shell allowing for customizations and design.