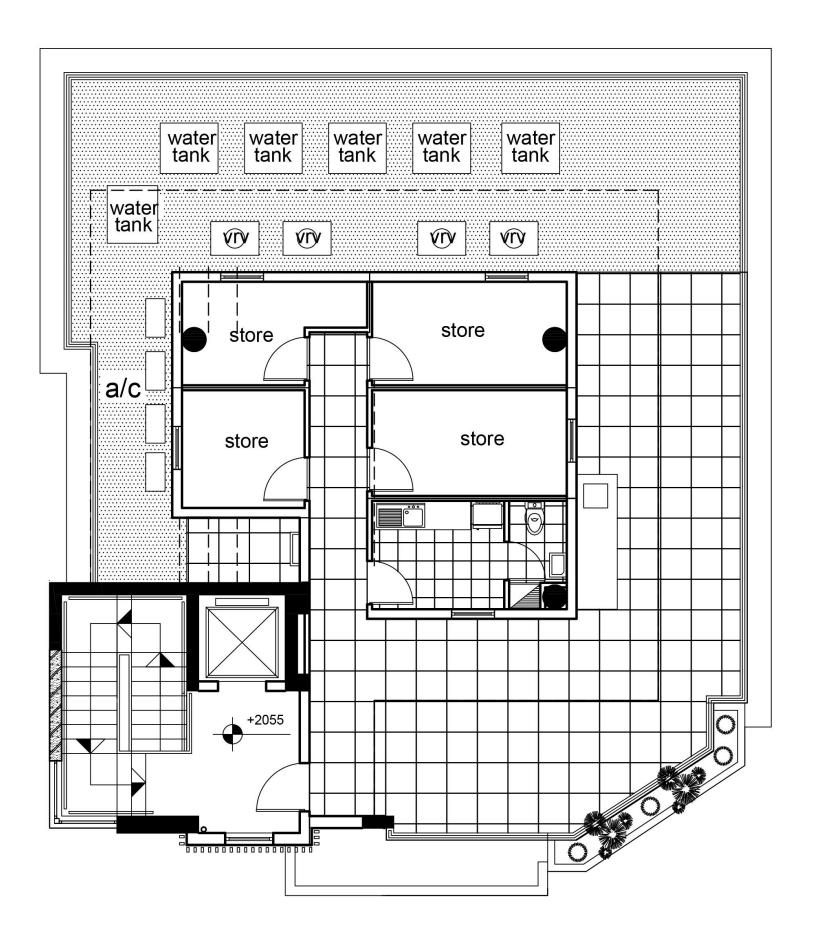

#### basement

1st floor - office

2nd floor - office

3rd floor - office

4th floor - office

roof plan - stores