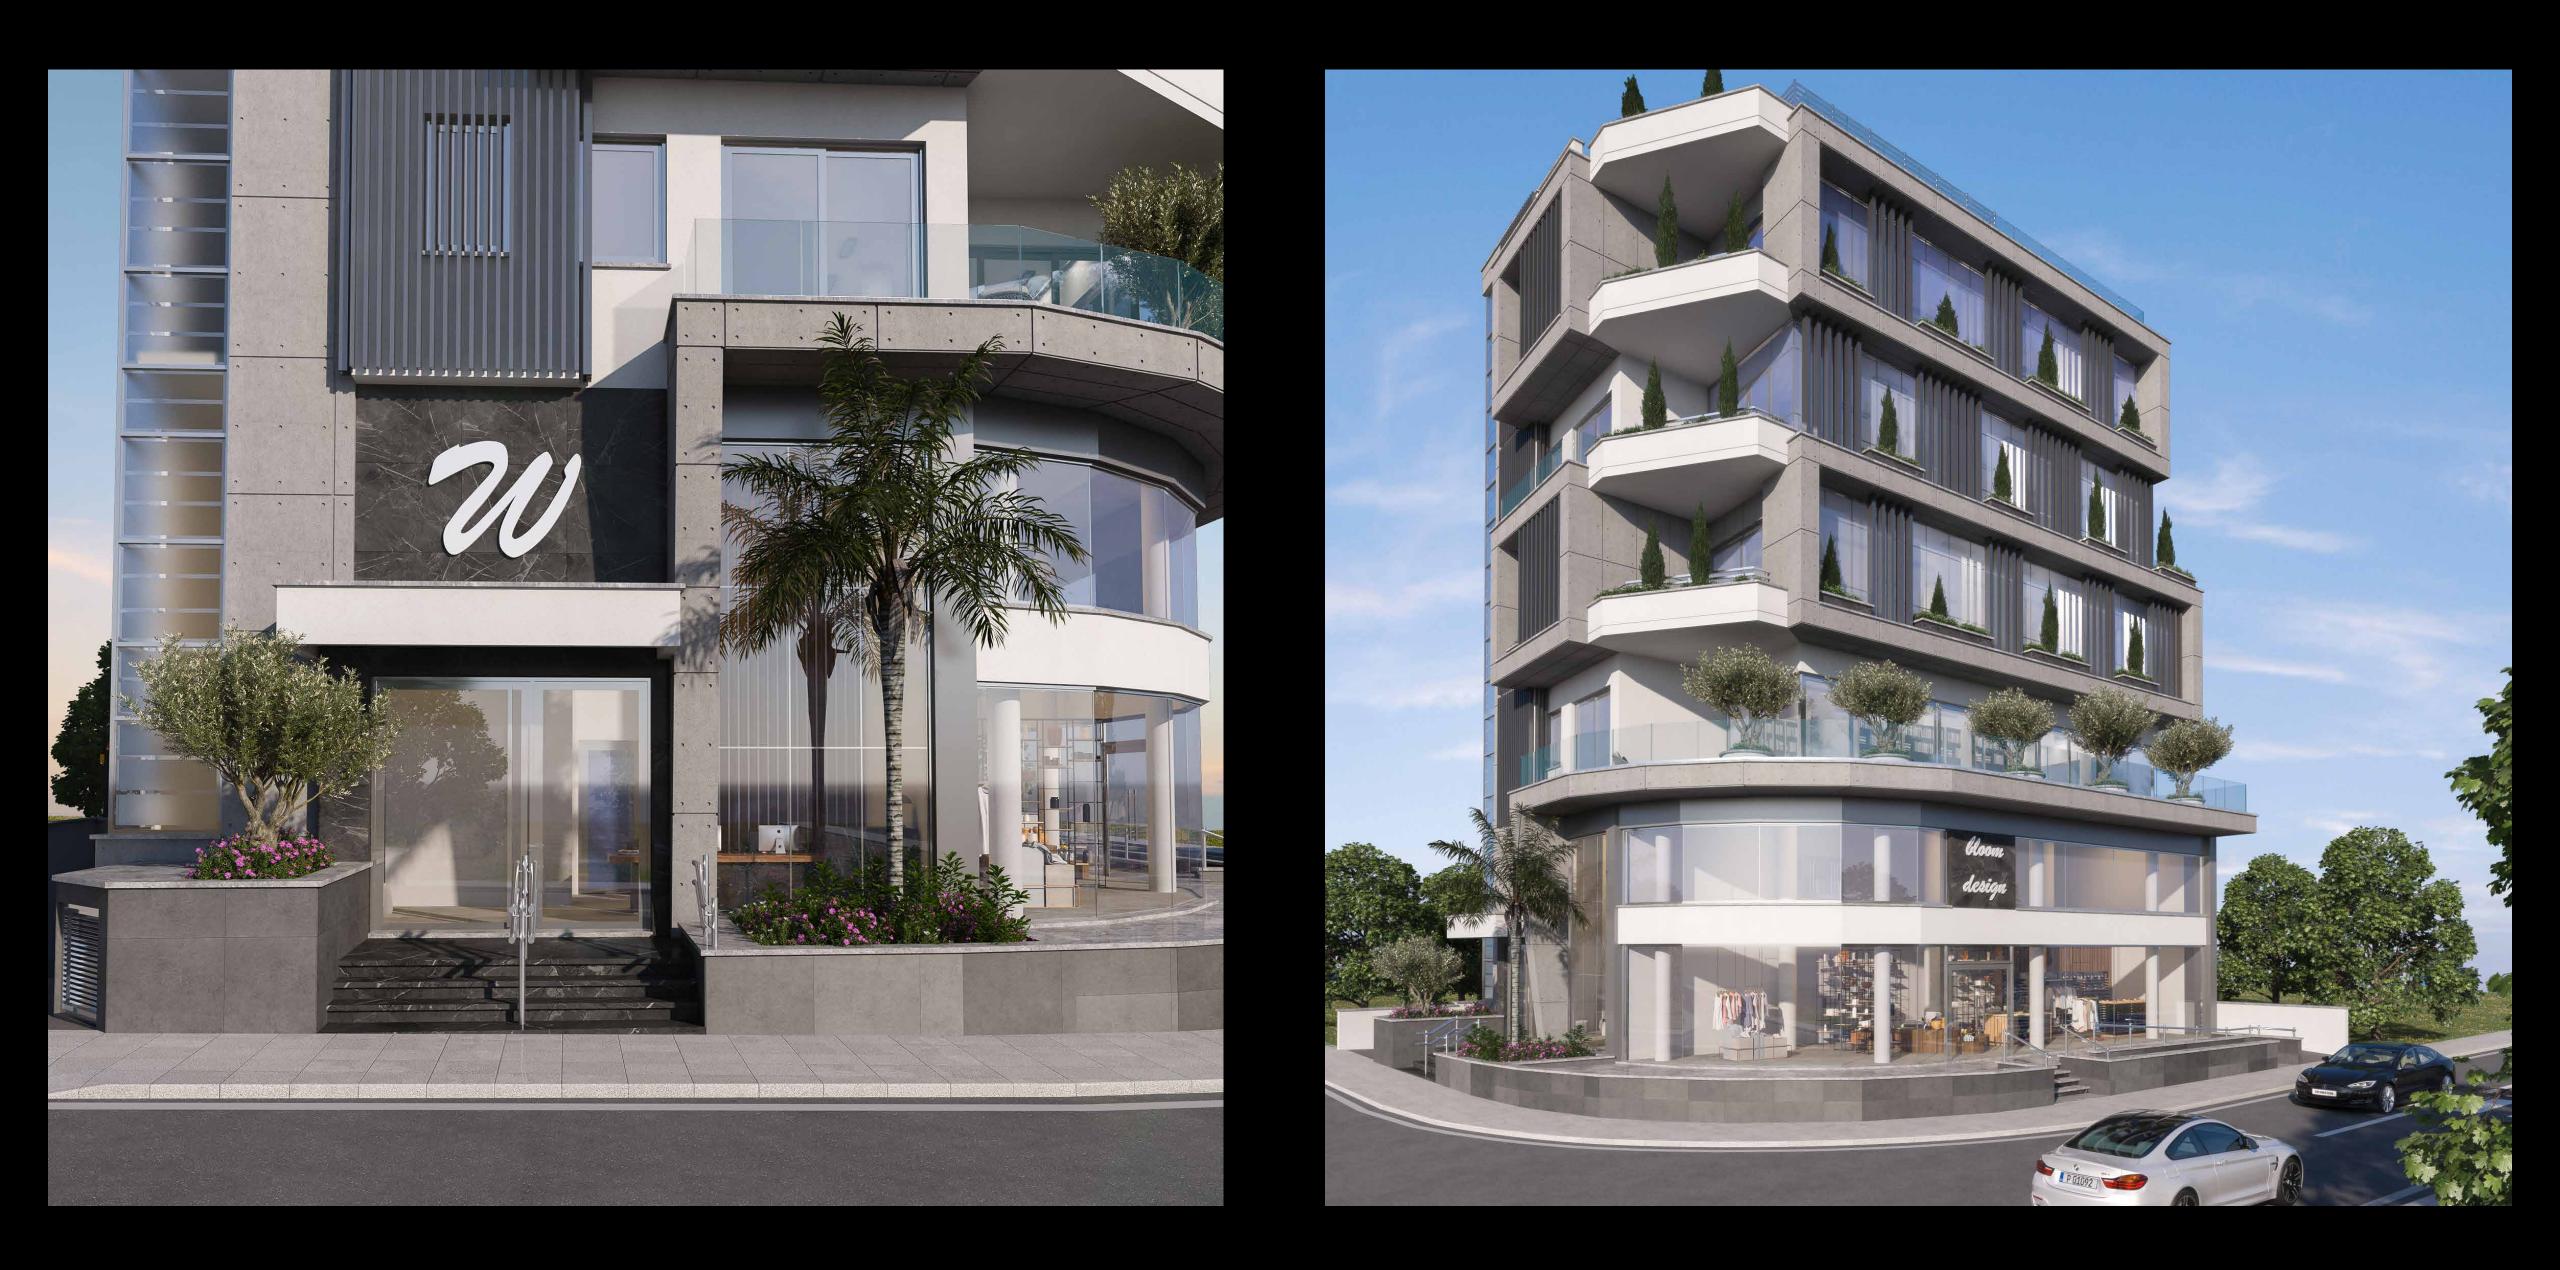

## About

The "W Building" is a project under development of a beautiful, contemporary commercial building comprised of shops and offices situated in Omirou street, Limassol, Cyprus.

It is a corner plot, located in one of the most vibrant commercial streets in Limassol, surrounded by retail shops, banks, insurances, law firms, cafes, schools. It has an optimal location with close proximity to the new "offices strip" in Spyrou Kyprianou street, and remarkably easy access to the high way to the north, and to the Limassol city center to the south.

The building is comprised of a shop with mezzanine and 4 floors of offices for a total area of circa 1302 plus a basement. It has 18 parking spaces and high rise reception and lobby area, creating the most welcoming and functional environment for occupants and guests. It enjoys a sea view on the upper floors and can accommodate a roof garden, as an optional feature.

It is designed with most premium materials and up to date technical specification, and it will be energy efficient with ample green areas, in its interior and exterior façade, and can be delivered bear-shell allowing for customizations and design.