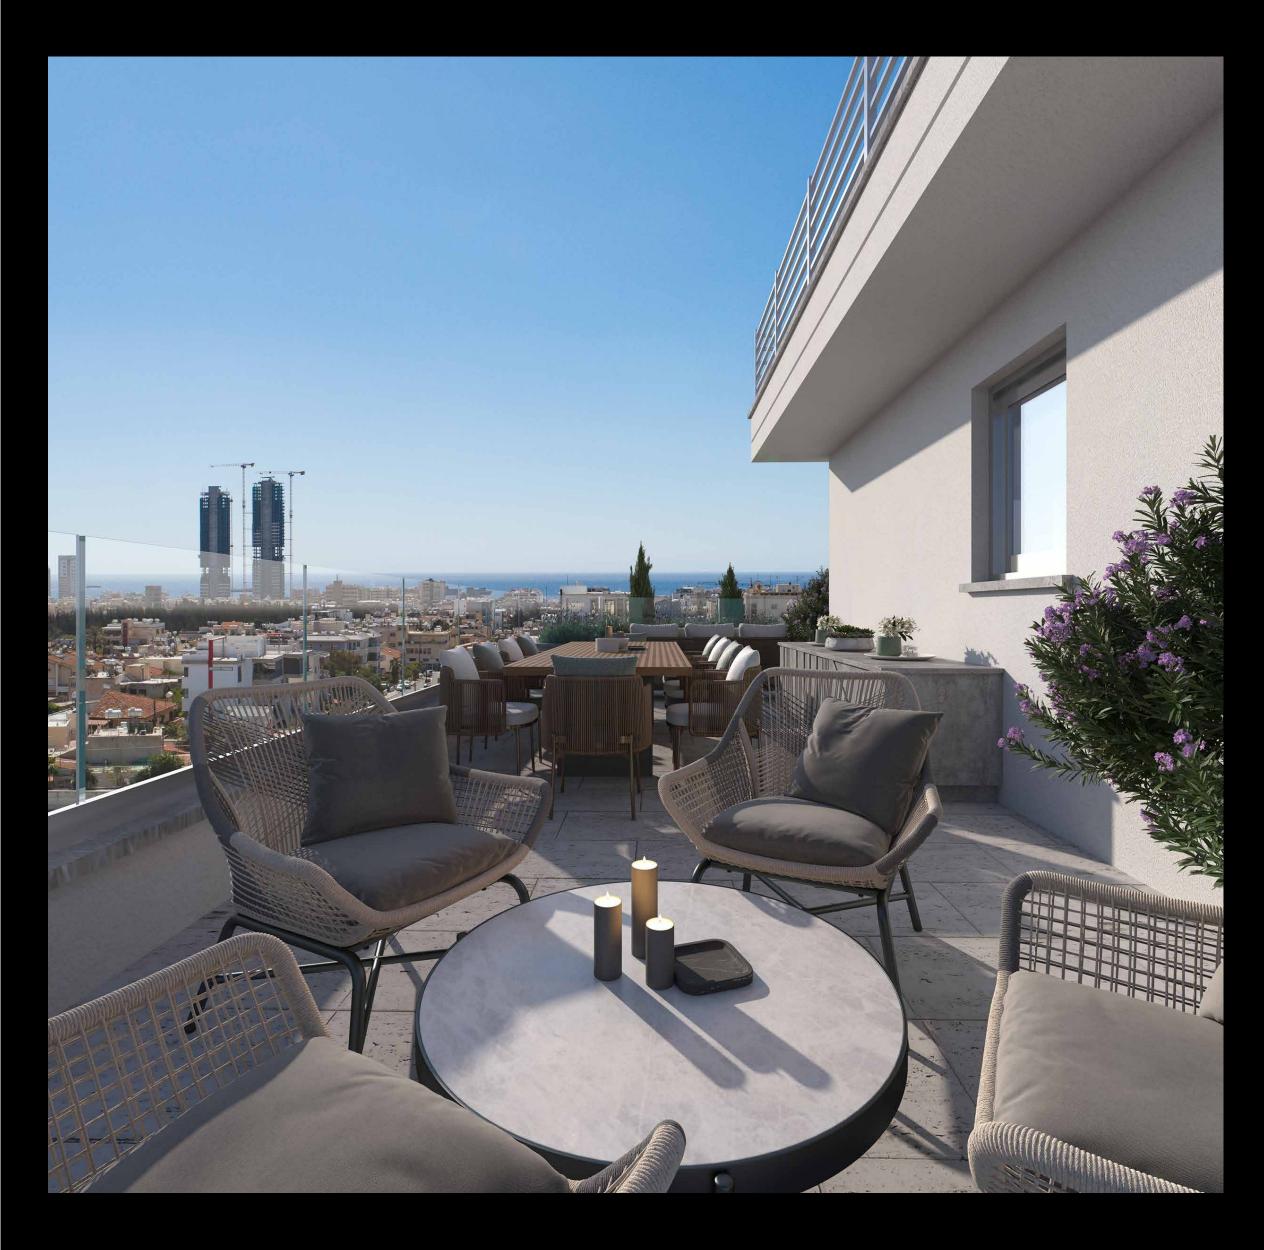

The building is comprised of a shop with mezzanine and 4 floors of offices for a total area of circa 1302 plus a basement. It has 18 parking spaces and high rise reception and lobby area, creating the most welcoming and functional environment for occupants and guests. It enjoys a sea view on the upper floors and can accommodate a roof garden, as an optional feature.