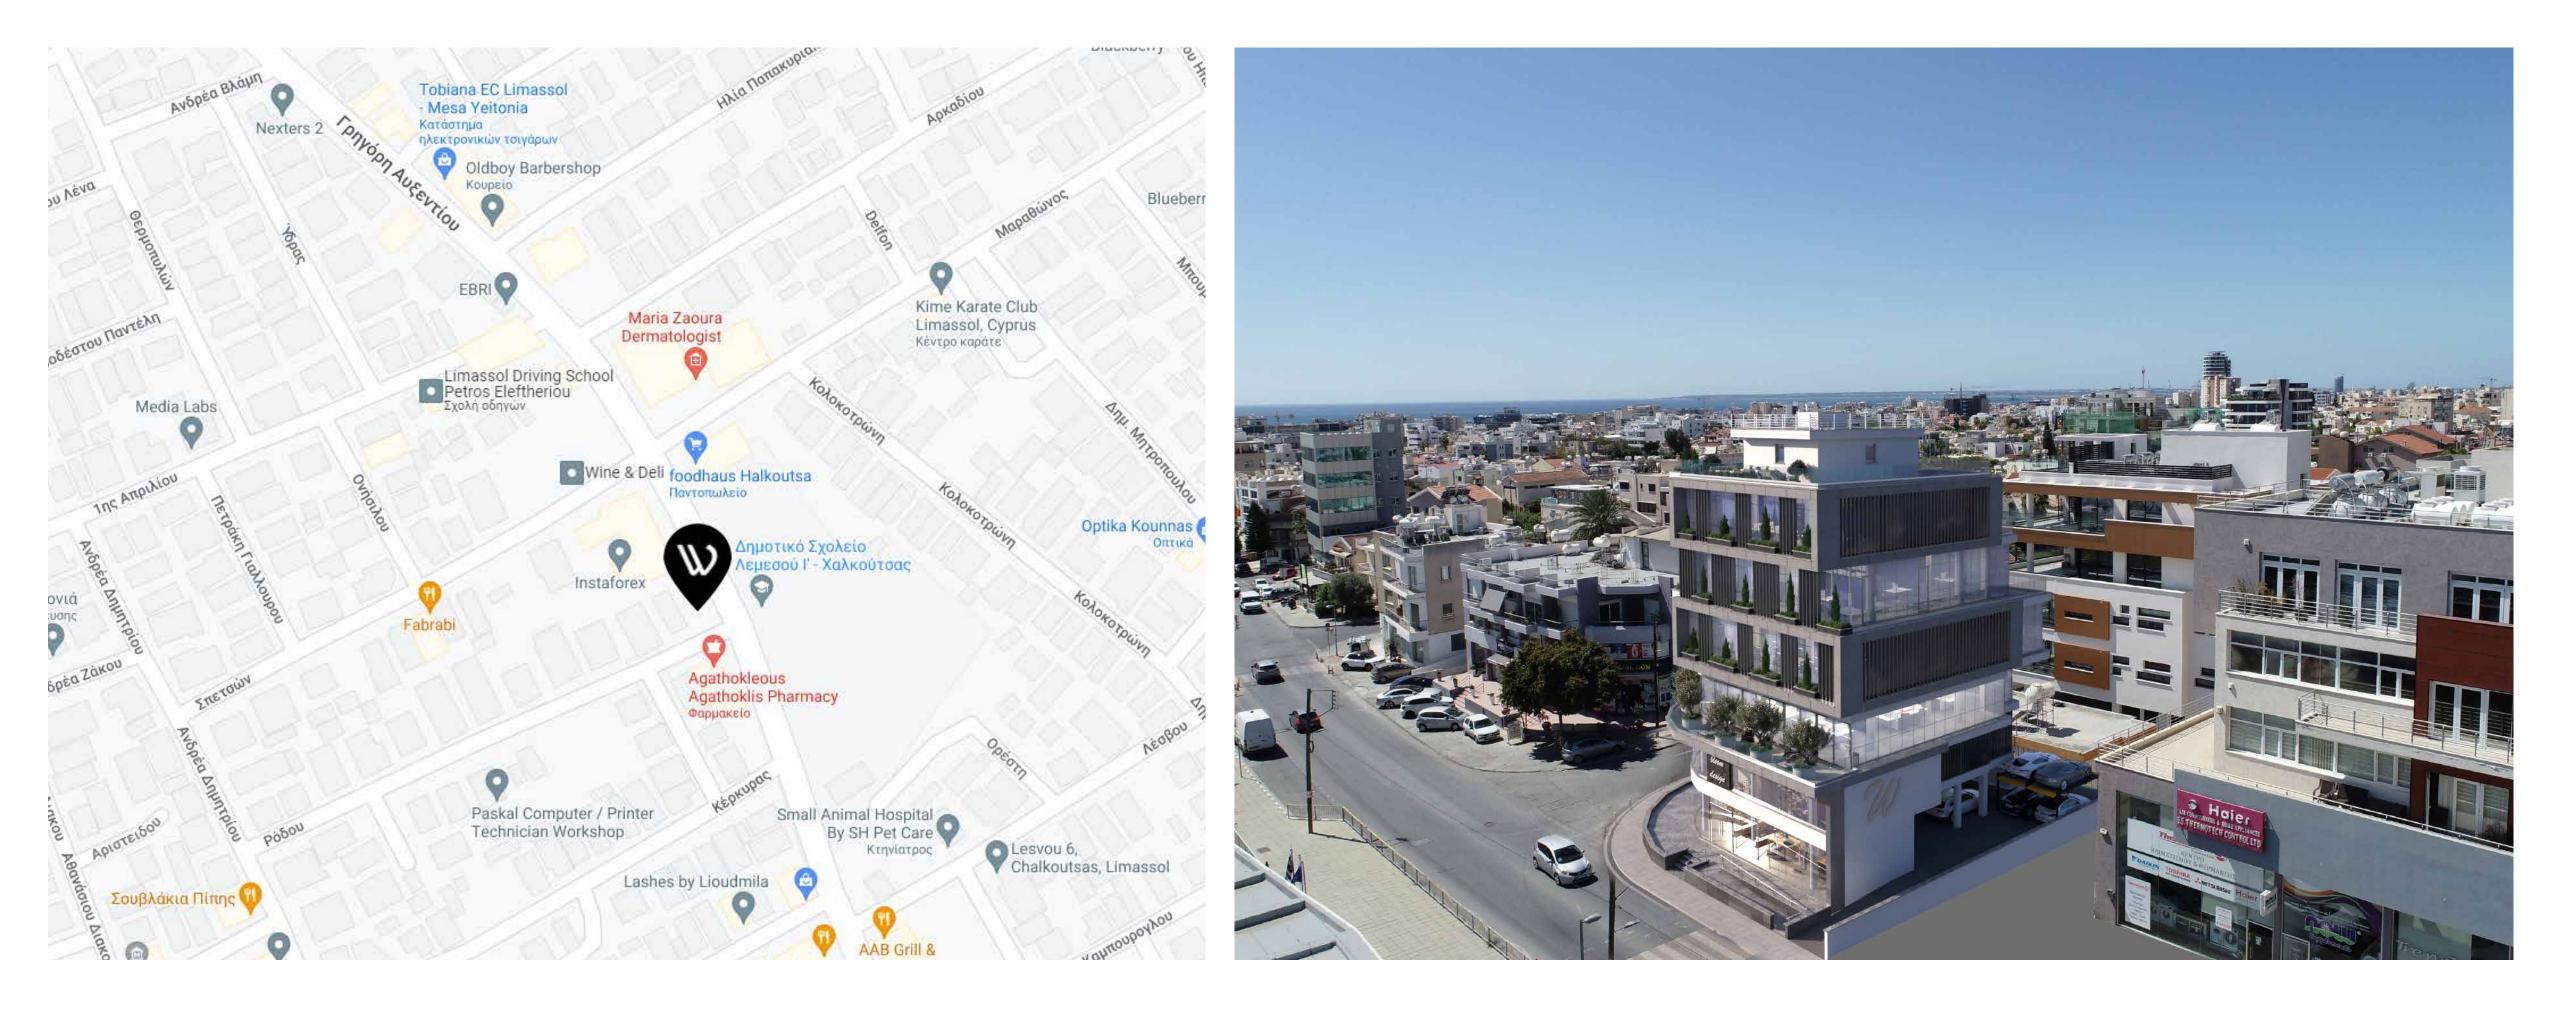

## Location

## About

The "W Building" is a project under development of a beautiful, contemporary commercial building comprised of shops and offices situated in Omirou street, Limassol, Cyprus.

It is a corner plot, located in one of the most vibrant commercial streets in Limassol, surrounded by retail shops, banks, insurances, law firms, cafes, schools. It has an optimal location with close proximity to the new "offices strip" in Spyrou Kyprianou street, and remarkably easy access to the high way to the north, and to the Limassol city center to the south.