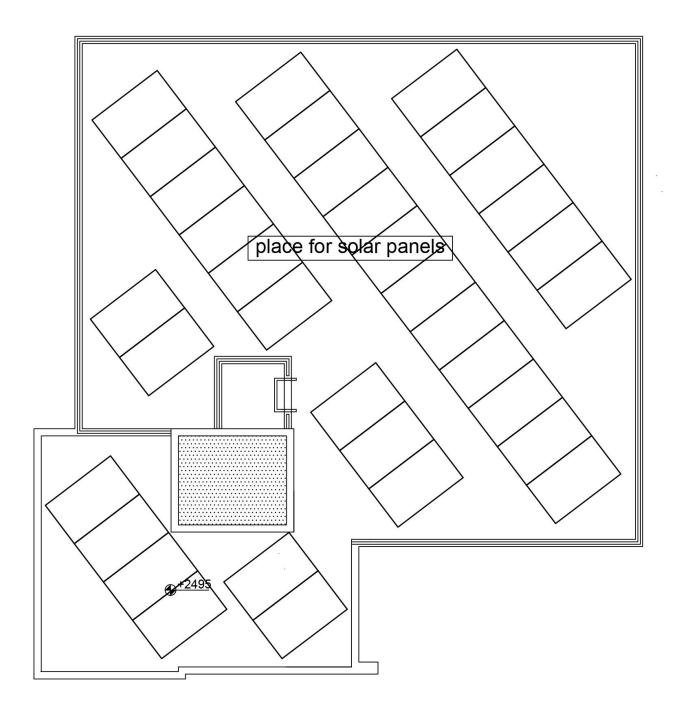

### W Building

top roof plan

east elevation

W Building

south elevation

west elevation