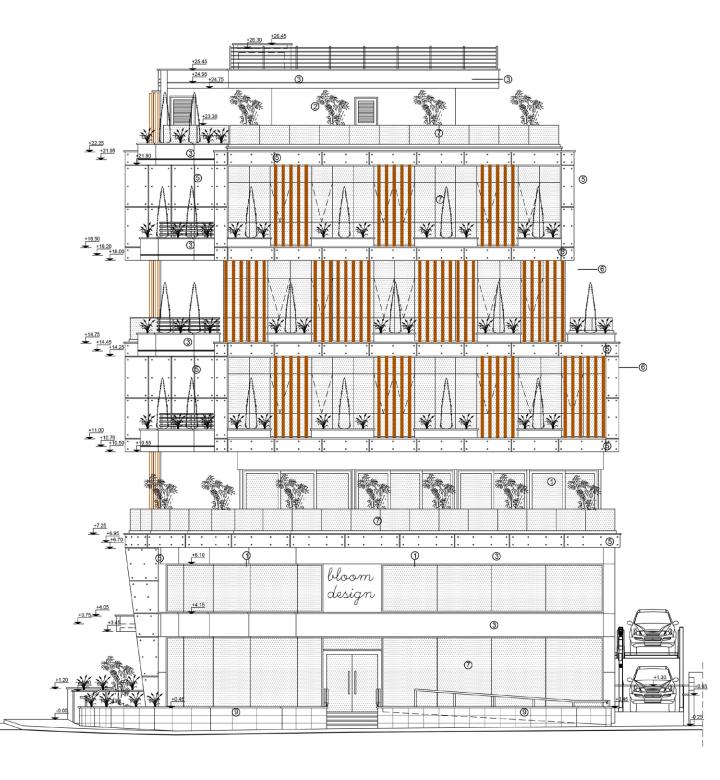

### W Building

top roof plan

east elevation

W Building

south elevation

west elevation