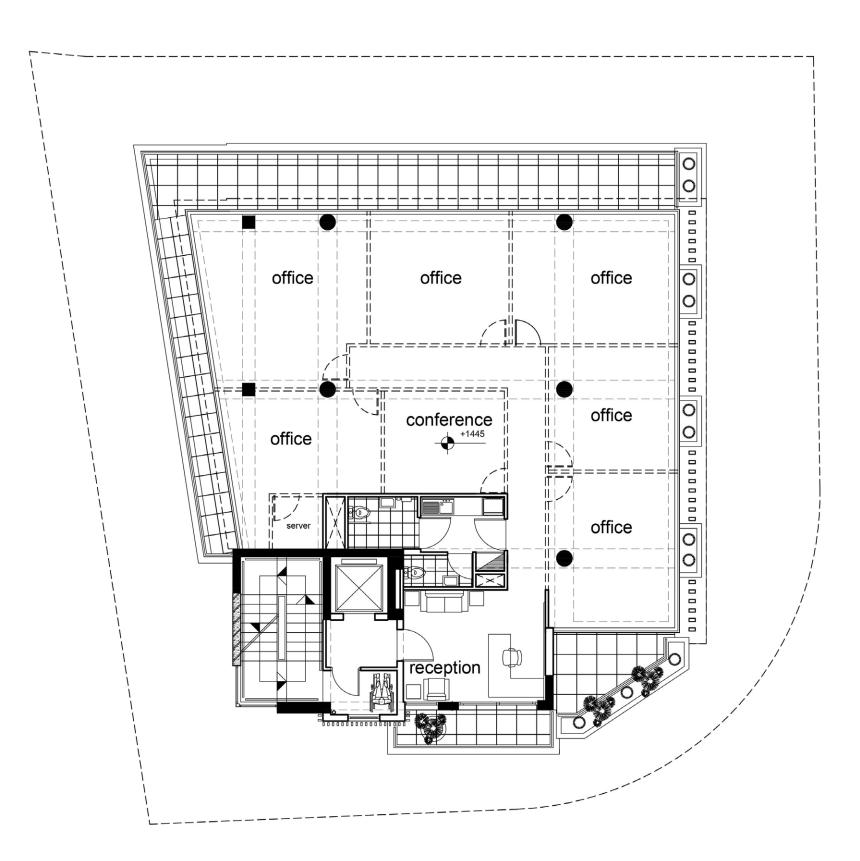

#### basement

1st floor - office

2nd floor - office

3rd floor - office

4th floor - office

roof plan - stores