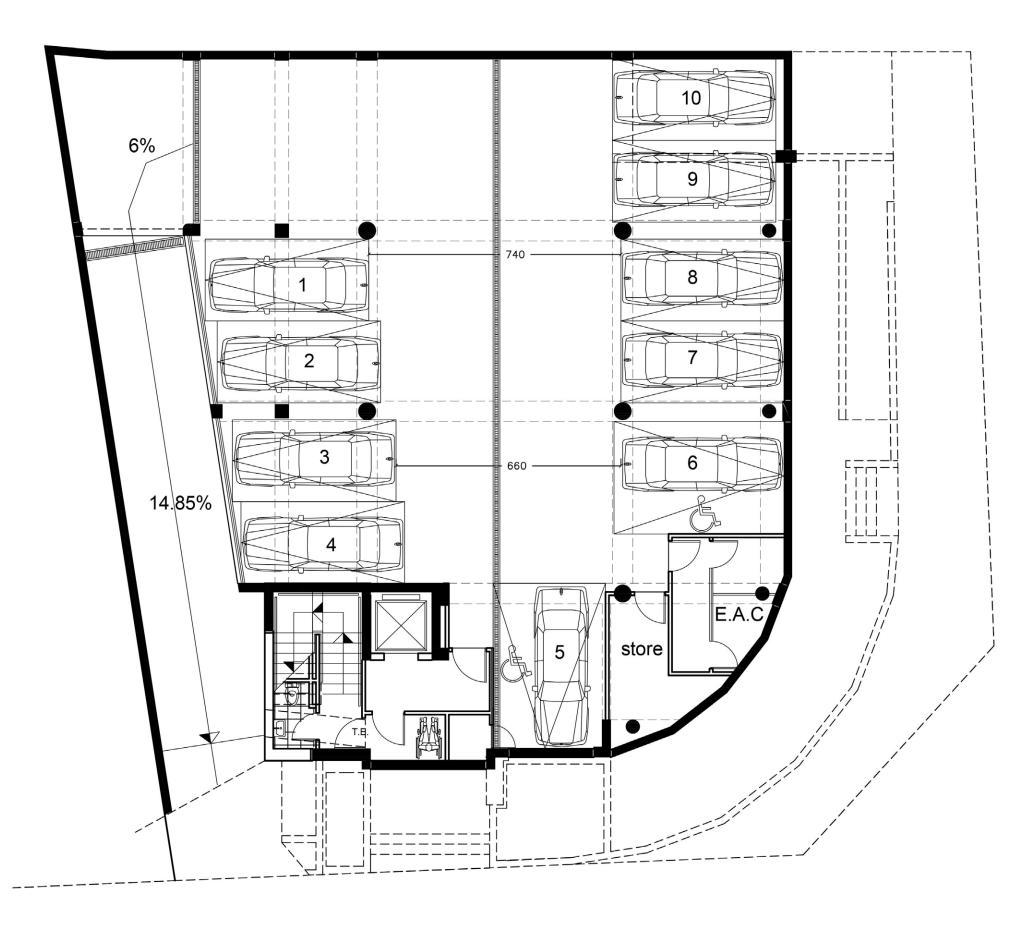

The building is comprised of a shop with mezzanine and 4 floors of offices for a total area of circa 1302 plus a basement. It has 18 parking spaces and high rise reception and lobby area, creating the most welcoming and functional environment for occupants and guests. It enjoys a sea view on the upper floors and can accommodate a roof garden, as an optional feature.

The project is under development and is estimated to be completed in December 2025.

- Total Area: 1302 m2
- Total Covered Area: 1049 m2
- 5 Floors
- 18 parking spaces
- Class A Energy Efficiency
- Seq View
- High rise, spacious, independent reception and lobby
- Shell core delivery for customization and design
- Prime Commercial Location
- Green Spaces
- Roof Garden (Optional)
- Delivery: December 2025

#### basement

1st floor - office

2nd floor - office

3rd floor - office

4th floor - office

roof plan - stores