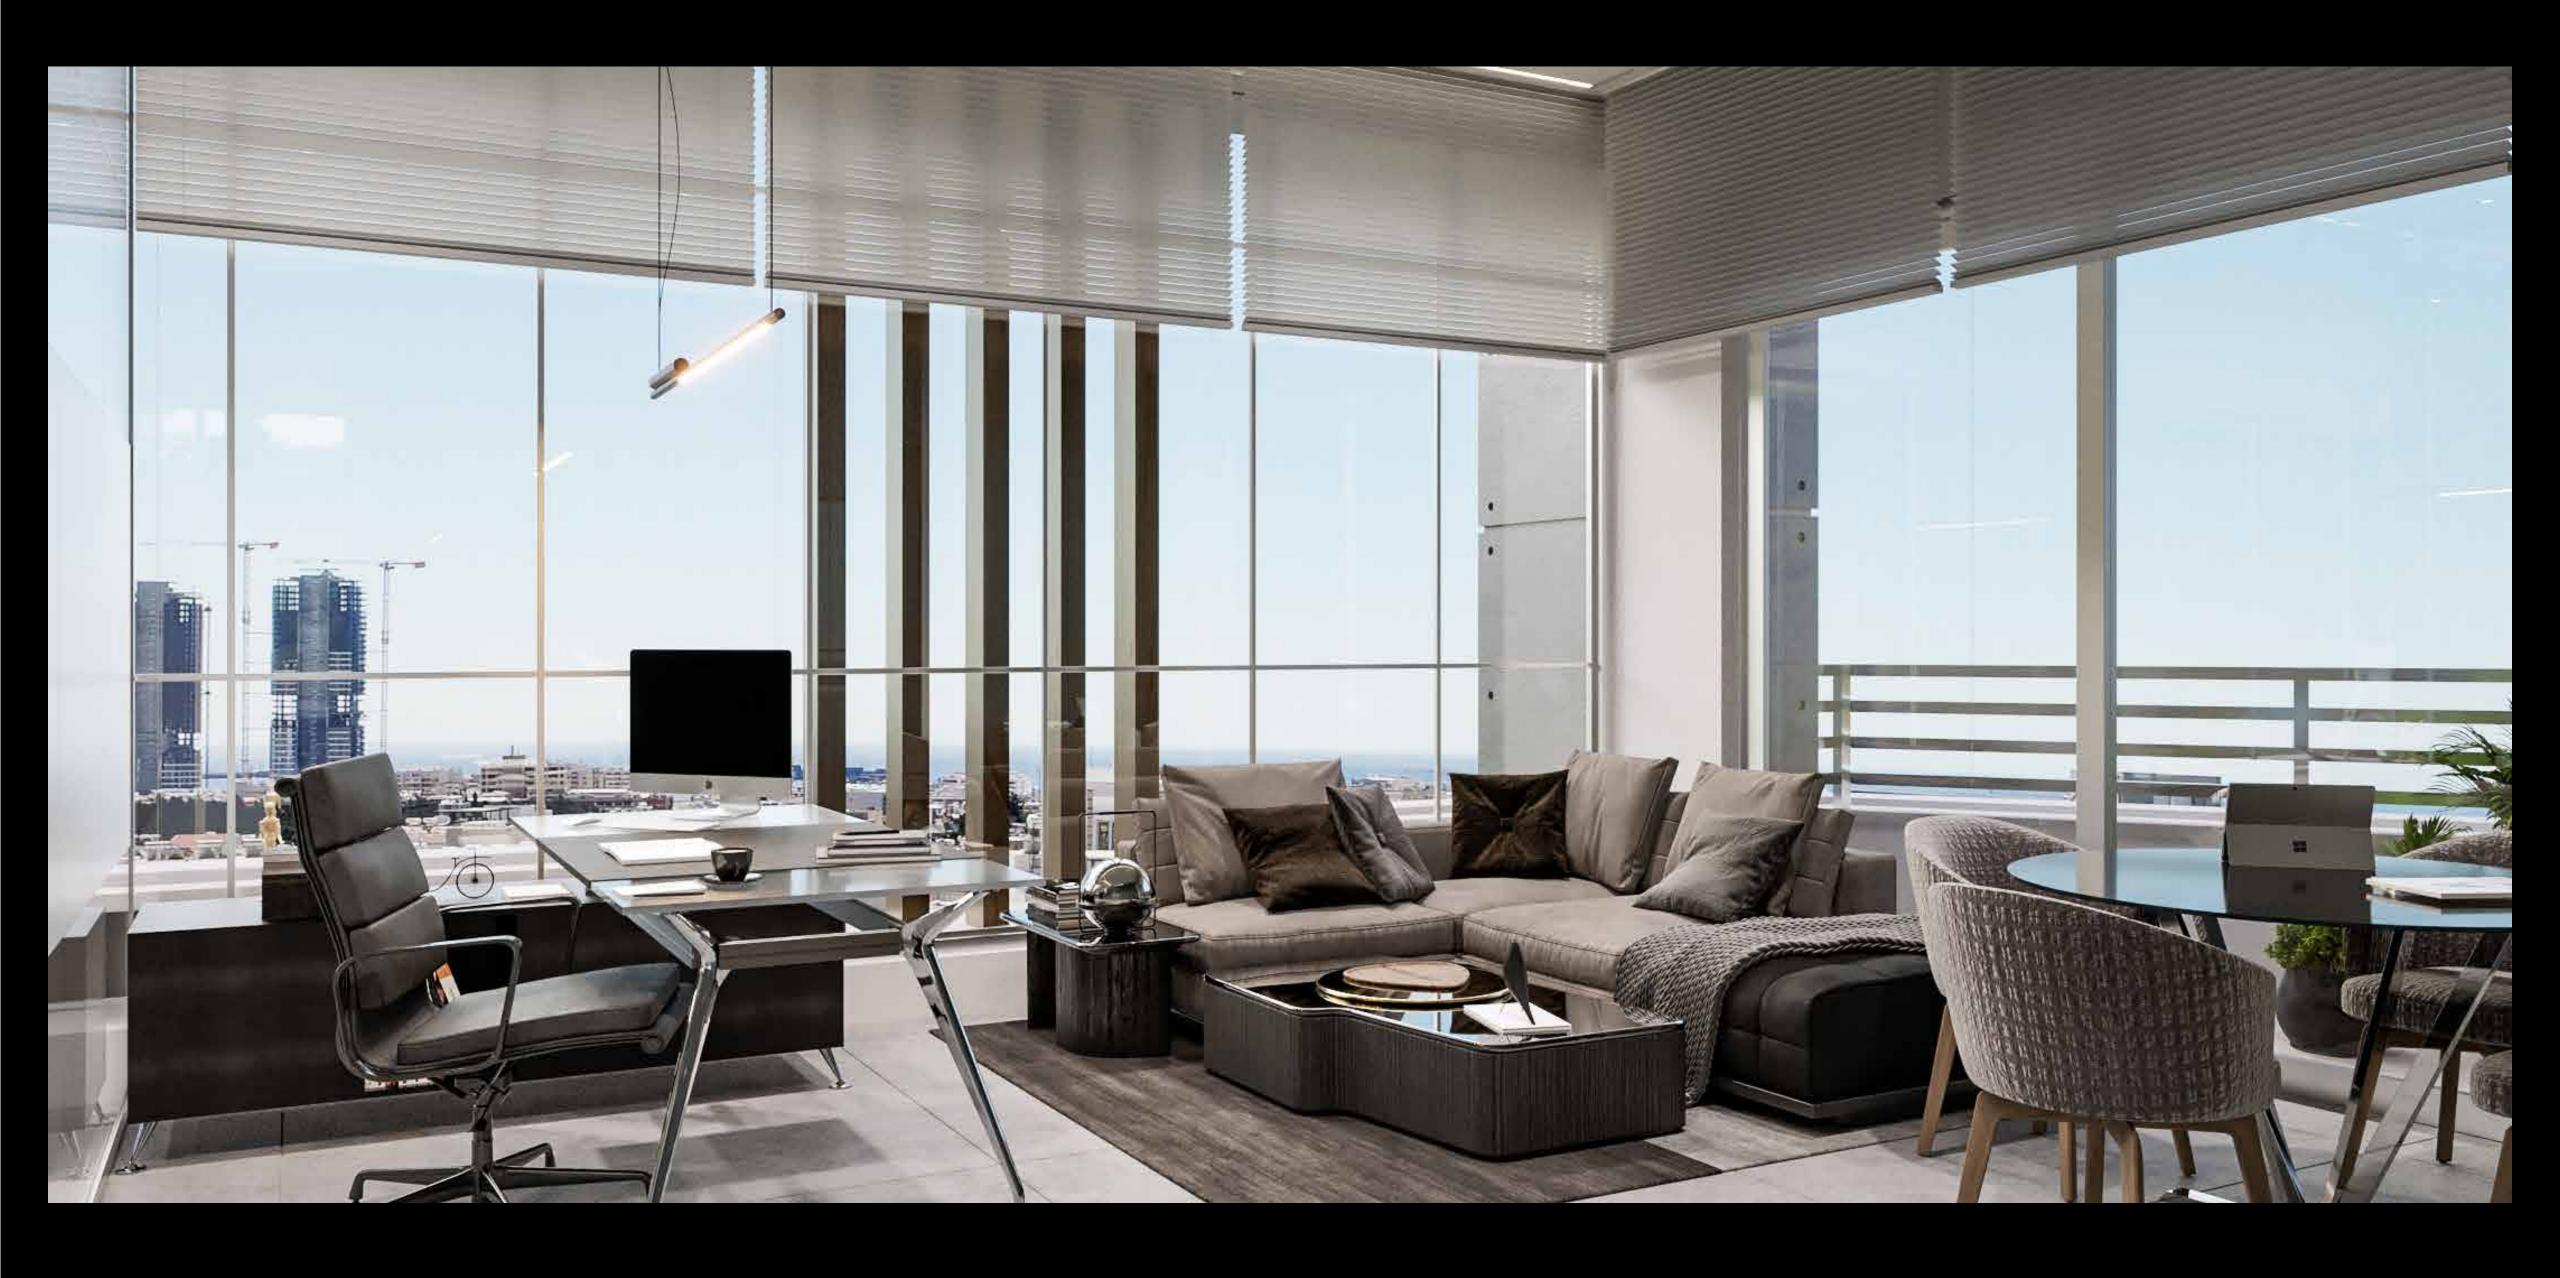

The building is comprised of a shop with mezzanine and 4 floors of offices for a total area of circa 1302 plus a basement. It has 18 parking spaces and high rise reception and lobby area, creating the most welcoming and functional environment for occupants and guests. It enjoys a sea view on the upper floors and can accommodate a roof garden, as an optional feature.

It is designed with most premium materials and up to date technical specification, and it will be energy efficient with ample green areas, in its interior and exterior façade, and can be delivered bear-shell allowing for customizations and design.