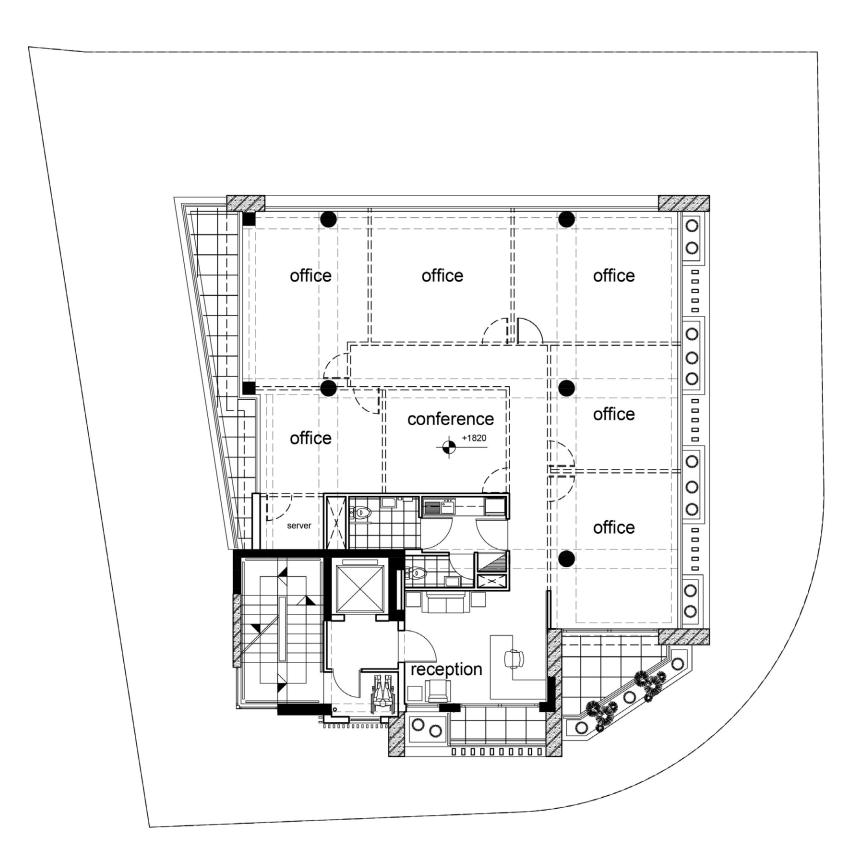

#### basement

1st floor - office

2nd floor - office

3rd floor - office

4th floor - office

roof plan - stores