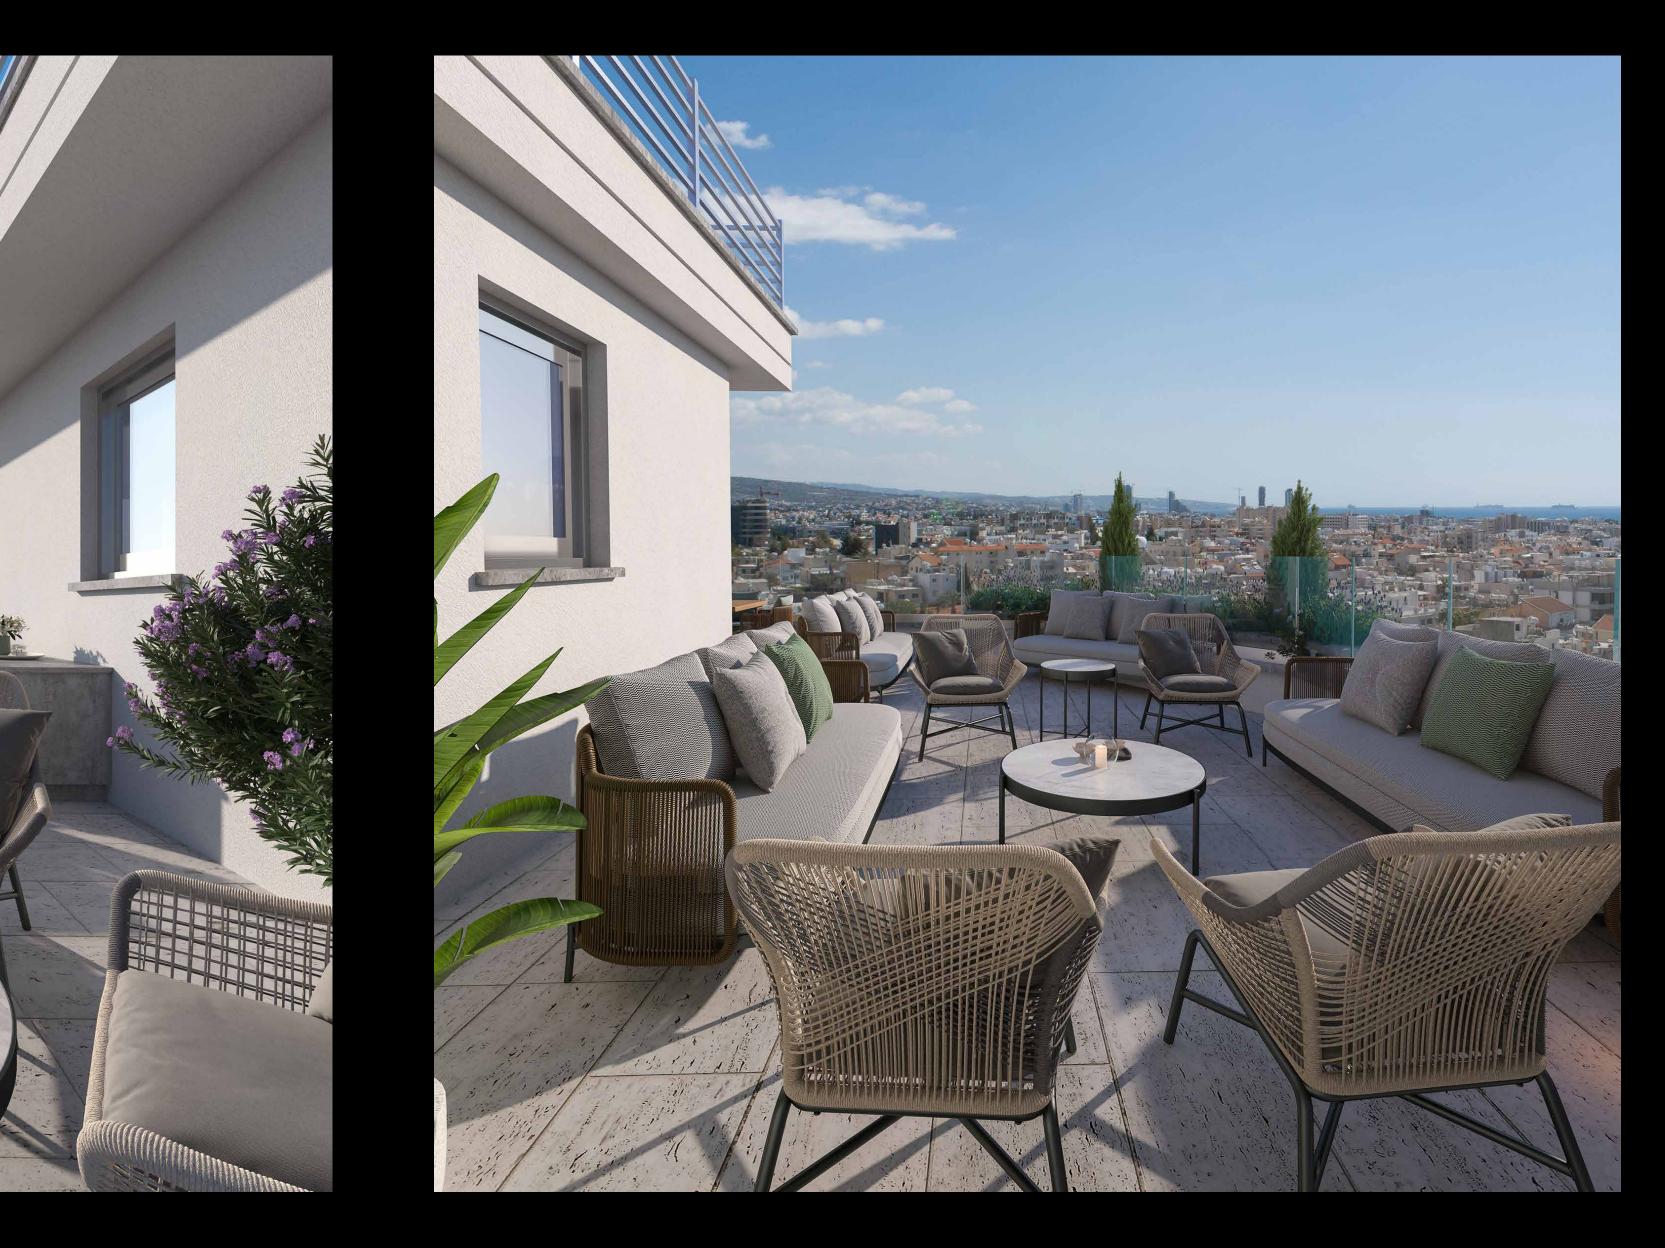

The building is comprised of a shop with mezzanine and 4 floors of offices for a total area of circa 1302 plus a basement. It has 18 parking spaces and high rise reception and lobby area, creating the most welcoming and functional environment for occupants and guests. It enjoys a sea view on the upper floors and can accommodate a roof garden, as an optional feature.