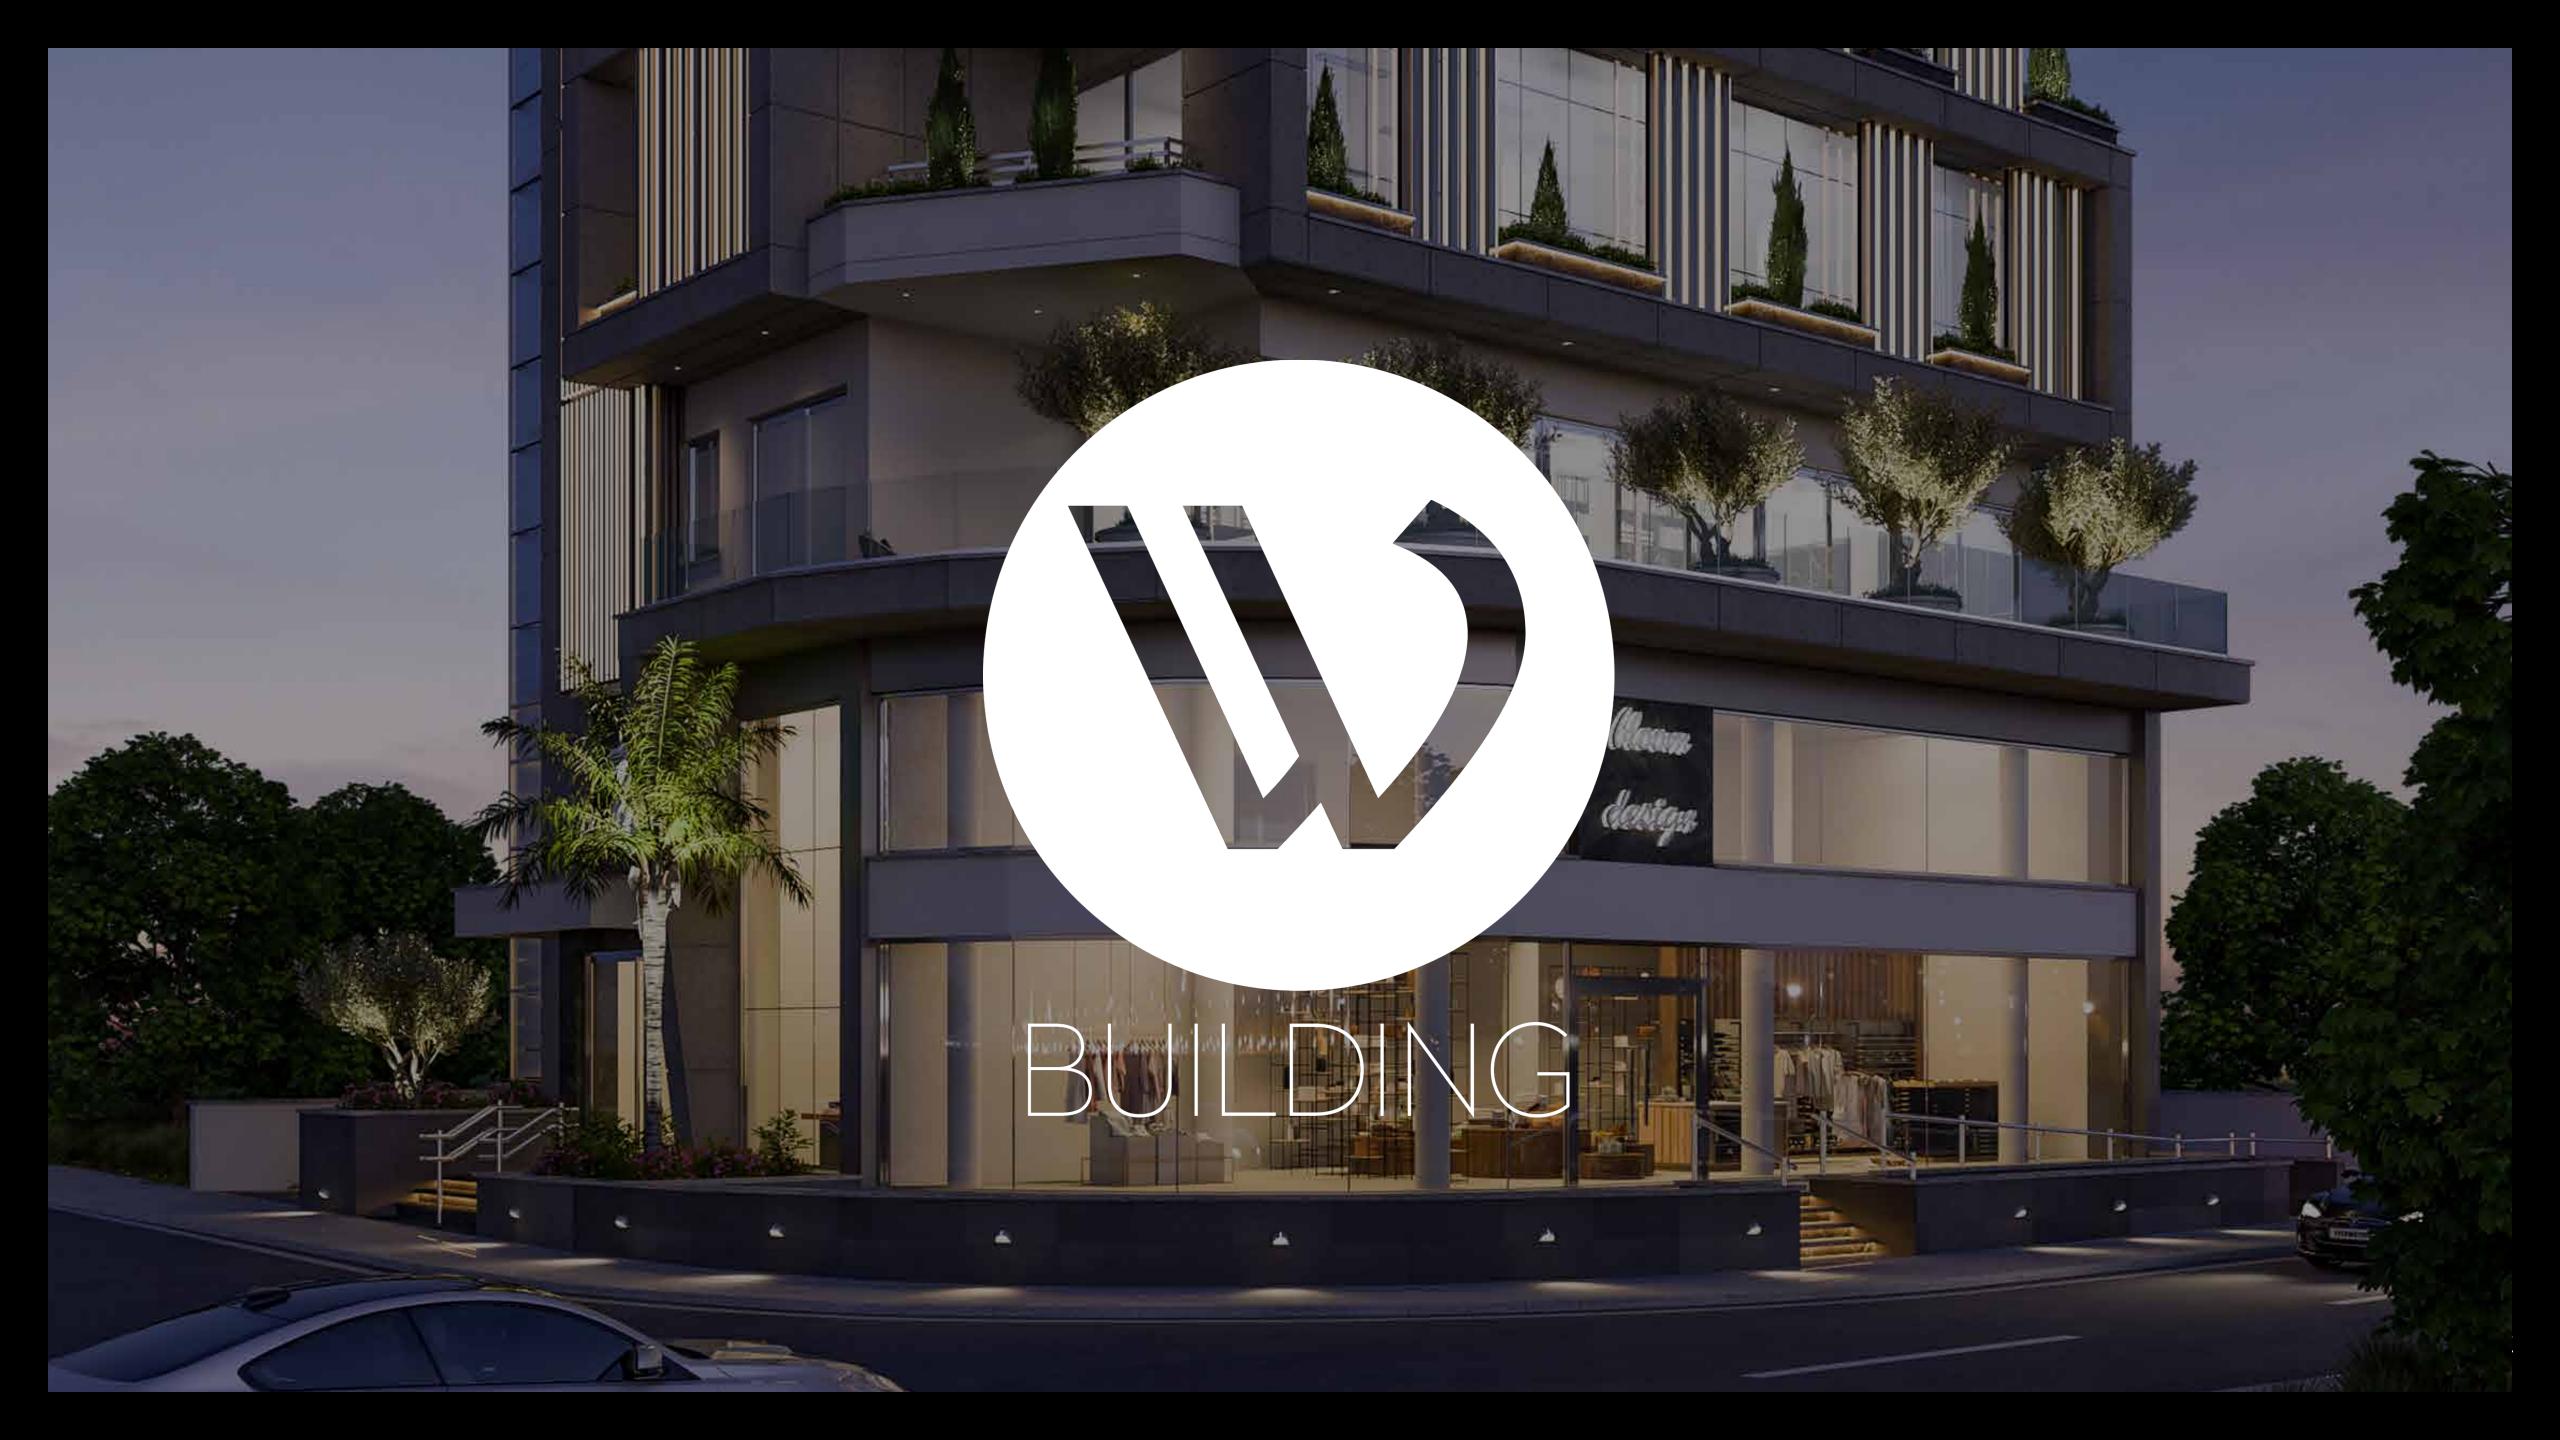

## Exceptional Location. Modern Design

## About

The "W Building" is a project under development of a beautiful, contemporary commercial building comprised of shops and offices situated in Omirou street, Limassol, Cyprus.

It is a corner plot, located in one of the most vibrant commercial streets in Limassol, surrounded by retail shops, banks, insurances, law firms, cafes, schools. It has an optimal location with close proximity to the new "offices strip" in Spyrou Kyprianou street, and remarkably easy access to the high way to the north, and to the Limassol city center to the south.

The building is comprised of a shop with mezzanine and 4 floors of offices for a total area of circa 1302 plus a basement. It has 18 parking spaces and high rise reception and lobby area, creating the most welcoming and functional environment for occupants and guests. It enjoys a sea view on the upper floors and can accommodate a roof garden, as an optional feature.

It is designed with most premium materials and up to date technical specification, and it will be energy efficient with ample green areas, in its interior and exterior façade, and can be delivered bear-shell allowing for customizations and design.